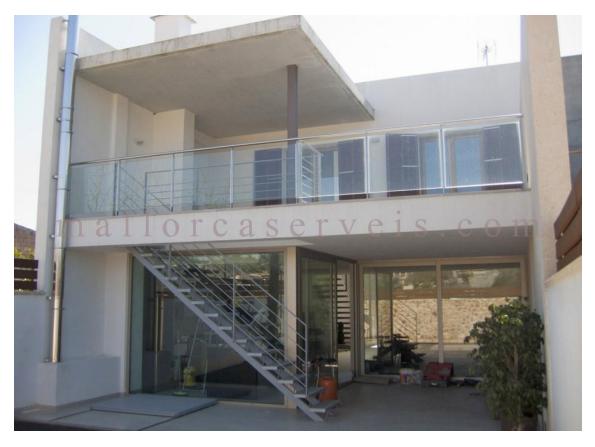

## DESCRIPTION

Beautiful townhouse in Vilafranca.

Plot of 212 m2 and surface

built on the ground floor and first floor of 184 m2, plus terraces, garden and a pool.

On the ground floor we find a hall, the fitted kitchen, the living room, the distributor, a toilet, the garage,

the porch and the terrace

It has a garden and a pool.

On the first floor we find a distributor, three double bedrooms, two bathrooms and a veranda.

It also has a laundry room and has double glazing in the windows.

The house is very nice and is located in a rural area, very quiet and

suitable for walks and breaks. panoramic view