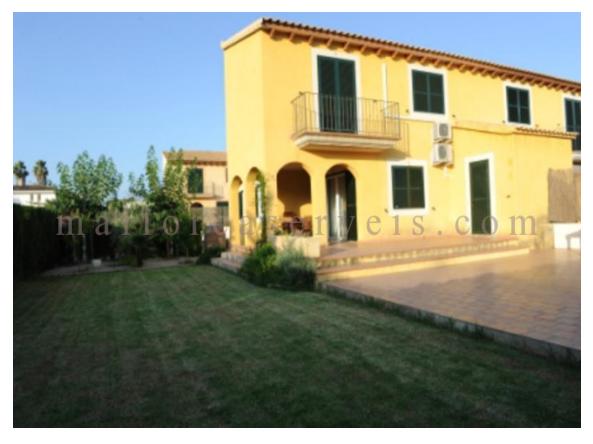

## DESCRIPTION

- Semi-detached house 147 m2 on 2 levels, 600 m2 approx of land and 80 m2 terrace. Parking outside stamped concrete surface.

- First floor: 3 bedrooms, 2 bathrooms (1 miy suite), utility room and balcony.

- Downstairs: kitchen, dining room, toilet and pantry.
- Fully furnished house. Fridge, oven, microwave.
- Windows climalite. Laminate wood flooring and wood staircase.
- Outside utility room, washer and dryer.

- Central heating radiators throughout the house with hot water. The air-conditioned living room and bedroom.

- Garden lawn and hedges. Installation of automatic sprinkler irrigation of trees and grass.