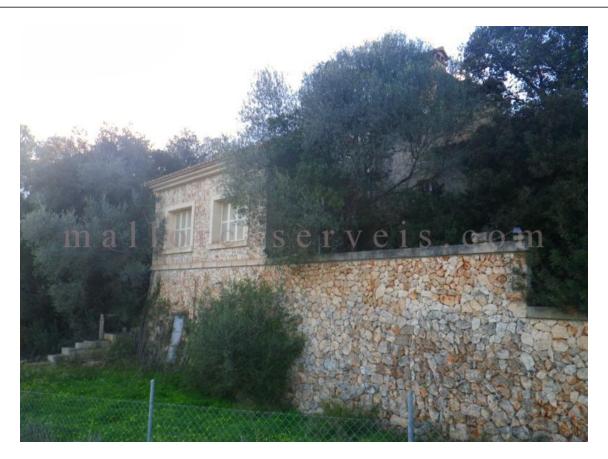

## DESCRIPTION

Finca of approx. 35.000m2, in which 14.000m2 are located in a holm oak forest.

House of approx. 140m2 living space, plus terraces of approx. 100m2 and plus approx. 60m2 garage.

The house is built in a very special area and has an unbeatable view.

About 1.5 km from the city.

The house is half finished and legalized.

Two water cisterns are available.

Electricity and water connection are available.

Fully fenced.

Sineu is located in the center of the island of Mallorca.