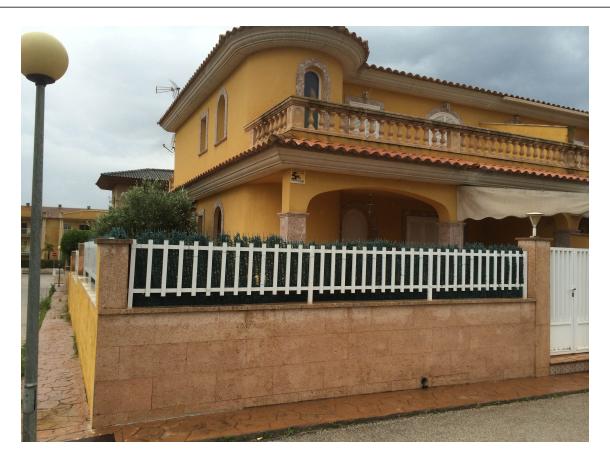

**REFERENCE: 10224** 

TYPE: SEMI-DETACHED HOUSE TOWN: CAN PICAFORT LAND: 240 m<sup>2</sup>

| BEDROOMS: | 3                  |
|-----------|--------------------|
| BUILDING: | 190 m <sup>2</sup> |

PRICE: 320.000 €

## **DESCRIPTION**

Townhouse of 190m2, about 200 meters from the beach.

The ground floor has an elegant entrance with a marble staircase, there is a bright and spacious kitchen with all appliances where there is space to eat, a bathroom with shower and a large living room from which you access directly to the terrace.