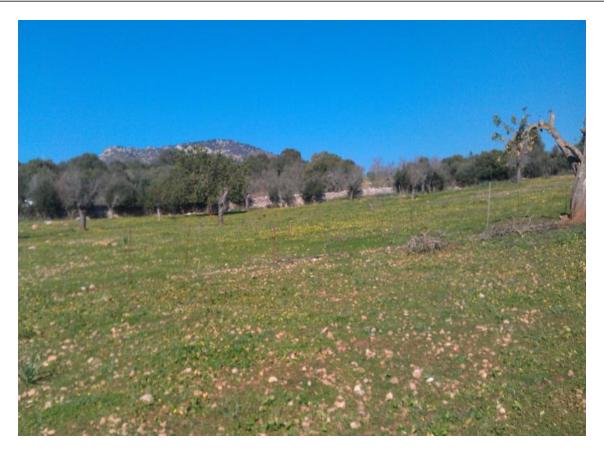

## **DESCRIPTION**

Beautiful plot, construction land in San Lorenzo, with construction plans of the Consell. The plans allow the construction of a house with 180 m2 of living space.

The planning permission may be extended. The property has a great inventory of old trees. Among them are almond, olive, fig and carob trees.

The property also has a water meter / official water connection. The electricity connection to GESA is within walking distance of the property. Fully fenced, with open views over the countryside and the sea.