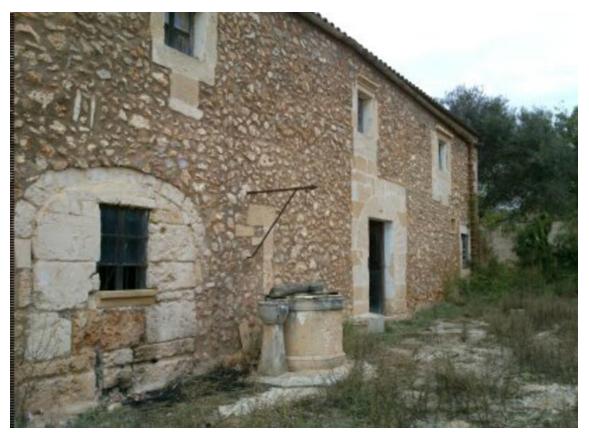

## DESCRIPTION

Magnificent house from the 15th century with about 500 m2 area. The building is divided into ground floor with a large, antique kitchen, two rooms, new kitchen, wine cellar with cave entrance into the rock, bathroom, laundry room, wood stove, stables, storage areas including granary and barn. The first floor consists of a room and two open halls with access to two terraces. At the bottom are various typical Mediterranean trees, including carob trees, wild olives, fig trees, pines, and more.

The land is completely enclosed with traditional stone wall. The entire property is located on the highest point of the municipality of Campos in the south of Majorca.