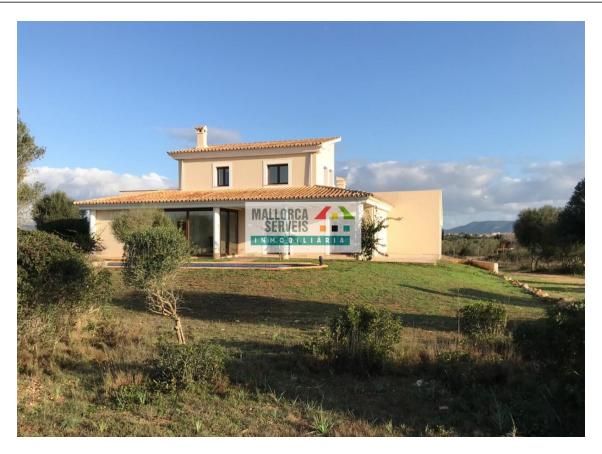

**REFERENCE: 10247** 

| TYPE: | HOUSE                 |
|-------|-----------------------|
| TOWN: | PORTO CRISTO          |
| LAND: | 15.000 m <sup>2</sup> |

| BEDROOMS: | 3                  |
|-----------|--------------------|
| BUILDING: | 300 m <sup>2</sup> |

## **DESCRIPTION**

The Finca in Porto Cristo is 70km from the airport / Palma. Porto Cristo is located about 2km away, where there is to sift shopping, shops, great restaurants and a beautiful harbor.

The property has 15000 square meters of land and its situated only 600m from the sea, within a walk you can reach Cala d'en Rafalino.

It has 3 bedrooms, 3 bathrooms. 1 bedroom with adjoining bathroom. The house is new!